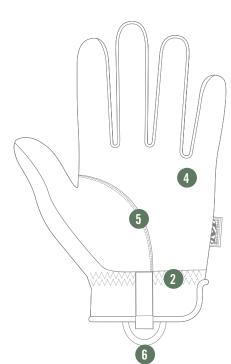

#### **SECURE FIT**

Anatomically cut two-piece palm eliminates material bunching for an exceptional fit.

#### **FEATURES**

- Form-fitting TrekDry® material helps keep hands cool and comfortable.
- 2. Elastic cuff provides a secure fit with easy on/off flexibility.
- 3. Reinforced thumb and index finger provide added durability.
- 4. Durable synthetic palm.
- Anatomically designed twopiece palm eliminates material bunching.
- Nylon cord loop provides convenient glove storage.