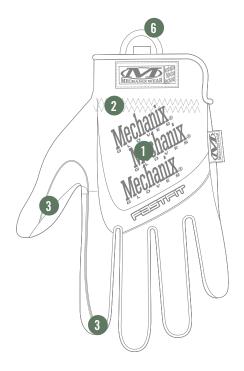

#### **FEATURES**

- Form-fitting TrekDry® material helps keep hands cool and comfortable.
- 2. Elastic cuff provides a secure fit with easy on/off flexibility.
- 3. Reinforced thumb and index finger provide added durability.
- 4. Durable synthetic palm.
- Anatomically designed twopiece palm eliminates material bunching.
- Nylon cord loop provides convenient glove storage.