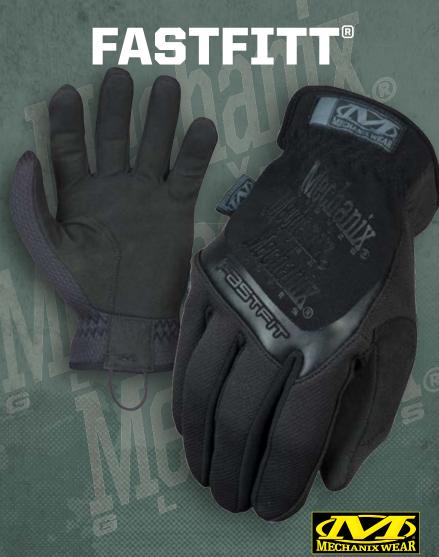

## **TACTICAL HAND PROTECTION**

The FastFit® provides service members with an unbelievable fit and easy on/off flexibility in the field. The anatomically cut two-piece palm eliminates material bunching for maximum control and improved manual operation. Form-fitting TrekDry® material is lightweight and breathable so your hands stay cool and comfortable in any environment. Keep your gloves secure to your gear or pack with the nylon cord loop conveniently positioned beneath each wrist.

# **FASTFIT**®