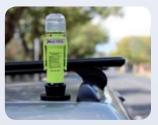

Rubber Base Mount

General purpose mount for all Eflare Beacons.

**Aviation Base Mount** 

Secure mount for special purposes.

**Magnetic Base Mount** 

Combined Magnetic Base and Cap.
Can be used with any Eflare Beacon.
Rated to 80 KPH when securely mounted on vehicle.