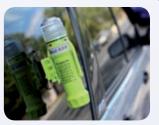

## BE SEEN - BE SAFE **Eflare Accessories**

**Cone Mount Clip** 

Attaches to any Eflare Beacon to enable vertical positioning of the beacon on most types of cones.

**Magnetic Clip** 

Attaches to any Eflare Beacon. Not suitable for moving vehicles.