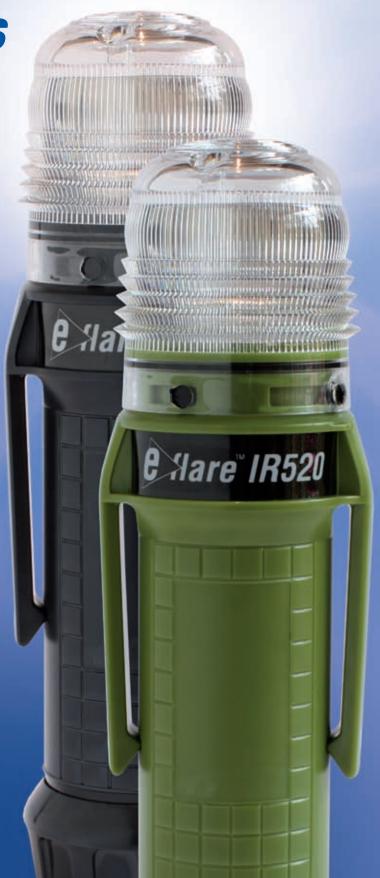

## IR 510 & IR 520 Series Beacons

## Two Variations of InfraRed

Black/Green/Yellow

**LED Output** 

Peak Wavelength: 880nm

No of LED's: 8

IR510: Flashing 165 - 185 fpm

IR520: Steady-on

Battery Type: D Cell Alkaline x 2 (Not included)
Battery Life: 40 hours (subject to power level)

Weight: 450g inc Batteries

Height: 20 cm

The unit is switched on by turning the lens clockwise and anti-clockwise for off. As InfraRed cannot be seen with the naked eye, a short pattern of audible beeps upon turning the beacon on, confirms the beacon is operational.