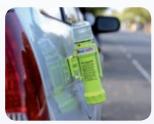

**Suction Clip** 

Attaches to any Eflare Beacon for use on all smooth surfaces.

Not suitable for moving vehicles.

**Daylight Hood** 

Attaches to any 500 Series Eflare Beacon. For limiting spread of light beam.