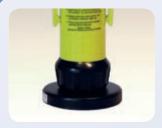

Rubber Base Mount

General purpose mount for all Eflare Beacons.

**Aviation Base Mount** 

Secure mount for special purposes.

**Magnetic Base Mount** 

Combined Magnetic Base and Cap.
Can be used with any Eflare Beacon.
Rated to 80 KPH when securely mounted on vehicle.