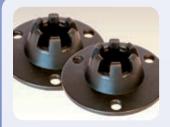

Rubber Base Mount

General purpose mount for all Eflare Beacons.

**Aviation Base Mount** 

Secure mount for special purposes.

**Magnetic Base Mount** 

Combined Magnetic Base and Cap.
Can be used with any Eflare Beacon.
Rated to 80 KPH when securely mounted on vehicle.