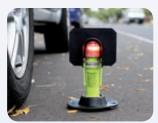

Rubber Base Mount

General purpose mount for all Eflare Beacons.

**Aviation Base Mount** 

Secure mount for special purposes.

**Magnetic Base Mount** 

Combined Magnetic Base and Cap.
Can be used with any Eflare Beacon.
Rated to 80 KPH when securely mounted on vehicle.