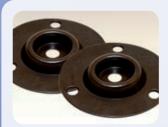

Rubber Base Mount

General purpose mount for all Eflare Beacons.

**Aviation Base Mount** 

Secure mount for special purposes.

**Magnetic Base Mount** 

Combined Magnetic Base and Cap.
Can be used with any Eflare Beacon.
Rated to 80 KPH when securely mounted on vehicle.