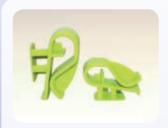

## BE SEEN - BE SAFE **Eflare Accessories**

**Cone Mount Clip** 

Attaches to any Eflare Beacon to enable vertical positioning of the beacon on most types of cones.

**Magnetic Clip** 

Attaches to any Eflare Beacon. Not suitable for moving vehicles.