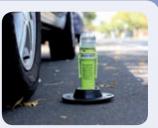

Rubber Base Mount

General purpose mount for all Eflare Beacons.

**Aviation Base Mount** 

Secure mount for special purposes.

**Magnetic Base Mount** 

Combined Magnetic Base and Cap.
Can be used with any Eflare Beacon.
Rated to 80 KPH when securely mounted on vehicle.