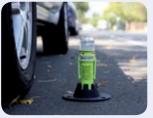

Rubber Base Mount

General purpose mount for all Eflare Beacons.

**Aviation Base Mount** 

Secure mount for special purposes.

**Magnetic Base Mount** 

Combined Magnetic Base and Cap.
Can be used with any Eflare Beacon.
Rated to 80 KPH when securely mounted on vehicle.