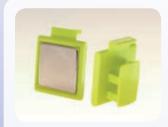

Rubber Base Mount

General purpose mount for all Eflare Beacons.

**Aviation Base Mount** 

Secure mount for special purposes.

**Magnetic Base Mount** 

Combined Magnetic Base and Cap.
Can be used with any Eflare Beacon.
Rated to 80 KPH when securely mounted on vehicle.