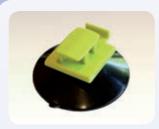

Rubber Base Mount

General purpose mount for all Eflare Beacons.

**Aviation Base Mount** 

Secure mount for special purposes.

**Magnetic Base Mount** 

Combined Magnetic Base and Cap.
Can be used with any Eflare Beacon.
Rated to 80 KPH when securely mounted on vehicle.